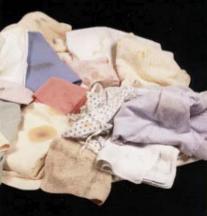

## The SoGo® Reclamation System Removes The Stains Ordinary Wash Formulas Miss!

Ordinary wash formulas are designed for ordinary soil and stain conditions. But many stains are too tough for the regular wash.

Rewashing with ordinary formulas simply won't remove these tough stains, even when repeated several times. Rewashing with harsher formulas may work in some cases, but will also result in reduced tensile strength, faded colors and shortened linen life.

The SoGo®
Reclamation System
... The Safe, Money-Saving
Way to Remove
The Stains and Mildew
Ordinary Wash Formulas
Miss!