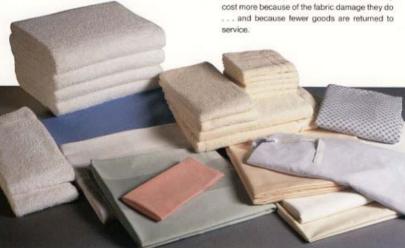

#### The SoGo Reclamation System is Unique

The SoGo Rectamation System is not just another rewash formula. It is a powerful combination of stain removers specifically formulated for very effective, yet safe stain removal...right in the wash wheel. No need to separate by color or fabric. It even removes mildew.

#### The SoGo Reclamation System is Safe

The SoGo Reclamation System removes just about all of the stains that ordinary wash or rewash formulas miss -- with virtually no harm to tensile strength. And it's safe for use on all colorfast colors.

#### The SoGo Reclamation System Saves Money, Too!

For a fraction of the cost of linen replacement, the SoGo Reclamation System returns stained linen to first class service. While other rewash formulas may appear to cost less, they actually cost more because of the fabric damage they do , . . and because fewer goods are returned to service.

The SoGo®
Reclamation System
... The Safe, Money-Saving
Way to Remove
The Stains and Mildew
Ordinary Wash Formulas
Miss!