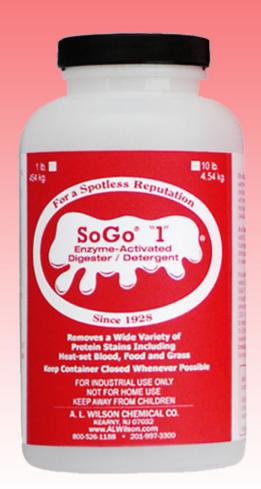

# SoGo® "1"

# ENZYME-ACTIVATED DIGESTER / STAIN REMOVING DETERGENT

SoGo "I", an enzyme-activated digester / stain removing detergent, safely removes a wide variety of protein stains including heat set blood, food and grass, as well as many other body substances you may not want to handle directly. Since customers want their garments back stain free, SoGo "I" can help you earn a spotless reputation.

SoGo "I" is easy to use on the spotting board for localized stains, as a soak for large stains, or in the laundry wheel for bulk stain removal. Its enzymes break down protein stains and its detergents flush them away. Since SoGo "I" is effective at temperatures between 100 and 140° F, it's easy to get good results. And since its powdered enzymes are encapsulated, SoGo "I" shouldn't irritate your nose or throat, and has virtually unlimited shelf life.

SoGo "1" is available in convenient 1 lb jars, 10 lb pails and 50 lb drums, and is a component of the SoGo Reclamation System and of the SoGo Medicinal Stain Removal System.

Put Stained
Linen
Back Into
Circulation
... Free of
Stains!