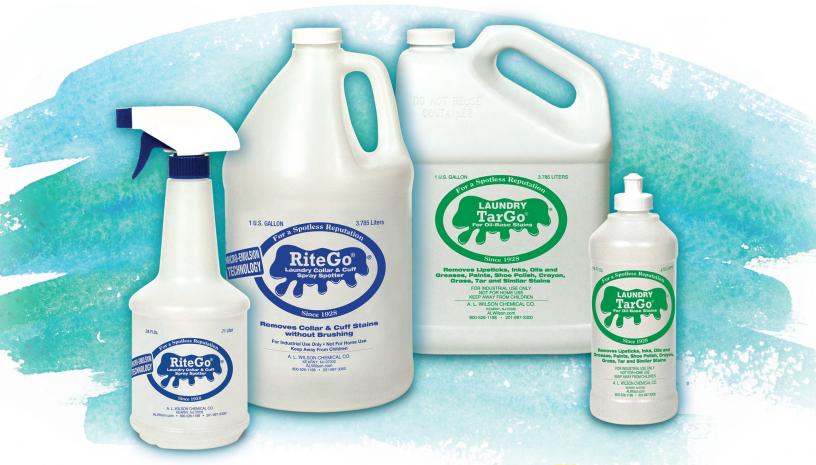

### FROM COLLARS AND CUFFS TO THE REALLY TOUGH STUFF...

## THE LAUNDRY TWO ARE RIGHT FOR YOU!

When dealing with laundry stains, your reputation rides on getting the outstanding results *The Laundry Two* deliver.

**RiteGo®** laundry spray spotter quickly penetrates to absorb collar & cuff stains, perspiration, ground-in soil and more, all without brushing. Turn to **Laundry TarGo®** to remove any tough oil based stains that remain behind.

Use *The Laundry Two* with confidence on shirts, wedding gowns... anything you're washing or wetcleaning.

Both **Laundry TarGo** and **RiteGo** are chlorinated-solvent free, biodegradable, noncombustible and California 2013 VOC and Prop-65 compliant.