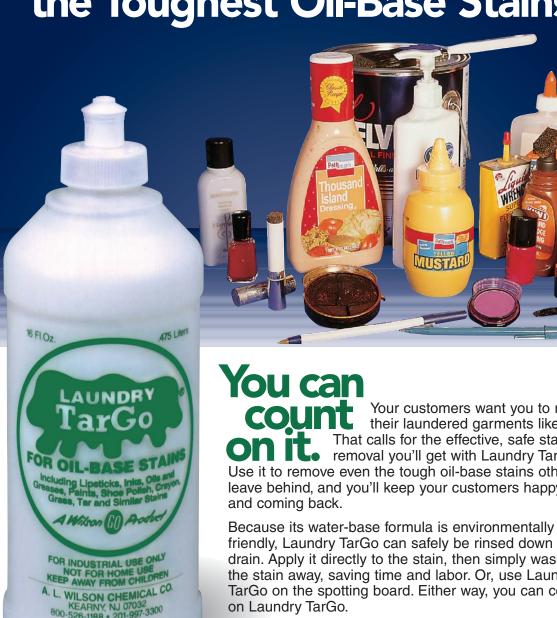

## Laundry TarGo® Removes Even the Toughest Oil-Base Stains!

Your customers want you to return their laundered garments like new. That calls for the effective, safe stain removal you'll get with Laundry TarGo. Use it to remove even the tough oil-base stains others leave behind, and you'll keep your customers happy

friendly, Laundry TarGo can safely be rinsed down the drain. Apply it directly to the stain, then simply wash the stain away, saving time and labor. Or, use Laundry TarGo on the spotting board. Either way, you can count